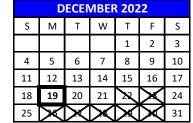

#### December

- 22 Holiday Early Dismissal
- 23-30 Winter Holiday Schools Closed

Student School Days - 16